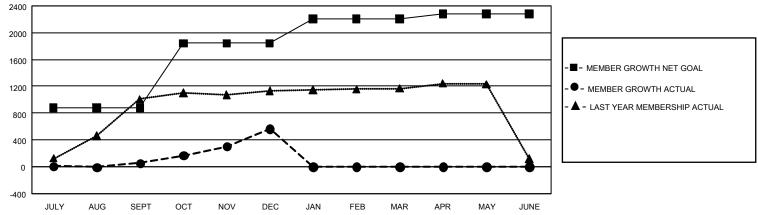

## GAT MONTHLY MEMBERSHIP PROGRESS REPORT Results a

GMT Constitutional Area 5 - C, Group A

REPORT DOES NOT INCLUDE CLUBS IN UNDISTRICTED AREAS.

| Clubs         |               |             |               | Members               |                           |                         |                                                    |
|---------------|---------------|-------------|---------------|-----------------------|---------------------------|-------------------------|----------------------------------------------------|
|               | RESULTS FOR   | R 2021-2022 |               | RESULTS FOR 2021-2022 |                           |                         |                                                    |
| QUARTER       | NEW CLUB GOAL | NEW CLUBS   | DROPPED CLUBS | QUARTER               | IEMBER GROWTH NET<br>GOAL | MEMBER GROWTH<br>ACTUAL | DROPPED MEMBERS<br>ACTUAL (including<br>transfers) |
| JULY/AUG/SEPT | 6             | 0           | 1             | JULY/AUG/SEP          | T 881                     | 227                     | 80                                                 |
| OCT/NOV/DEC   | 3             | 0           | 0             | OCT/NOV/DEC           | 961                       | 592                     | 49                                                 |
| JAN/FEB/MAR   | 9             | 0           | 0             | JAN/FEB/MAR           | 364                       | 0                       | 0                                                  |
| APR/MAY/JUNE  | 15            | 0           | 0             | APR/MAY/JUNE          | 75                        | 0                       | 0                                                  |