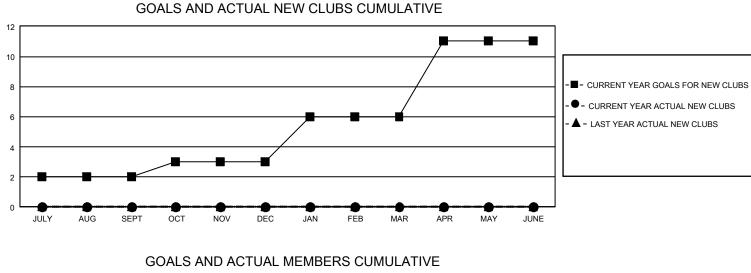

## GAT MONTHLY MEMBERSHIP PROGRESS REPORT Results a

GMT Constitutional Area 5 - C, Group A

REPORT DOES NOT INCLUDE CLUBS IN UNDISTRICTED AREAS.

| Clubs         |               |             |               | Members               |                           |                         |                                                    |
|---------------|---------------|-------------|---------------|-----------------------|---------------------------|-------------------------|----------------------------------------------------|
|               | RESULTS FOR   | R 2021-2022 |               | RESULTS FOR 2021-2022 |                           |                         |                                                    |
| QUARTER       | NEW CLUB GOAL | NEW CLUBS   | DROPPED CLUBS | QUARTER               | IEMBER GROWTH NET<br>GOAL | MEMBER GROWTH<br>ACTUAL | DROPPED MEMBERS<br>ACTUAL (including<br>transfers) |
| JULY/AUG/SEPT | 6             | 0           | 1             | JULY/AUG/SEP          | T 881                     | 227                     | 80                                                 |
| OCT/NOV/DEC   | 3             | 0           | 0             | OCT/NOV/DEC           | 961                       | 592                     | 49                                                 |
| JAN/FEB/MAR   | 9             | 0           | 0             | JAN/FEB/MAR           | 364                       | 0                       | 0                                                  |
| APR/MAY/JUNE  | 15            | 0           | 0             | APR/MAY/JUNE          | 75                        | 0                       | 0                                                  |